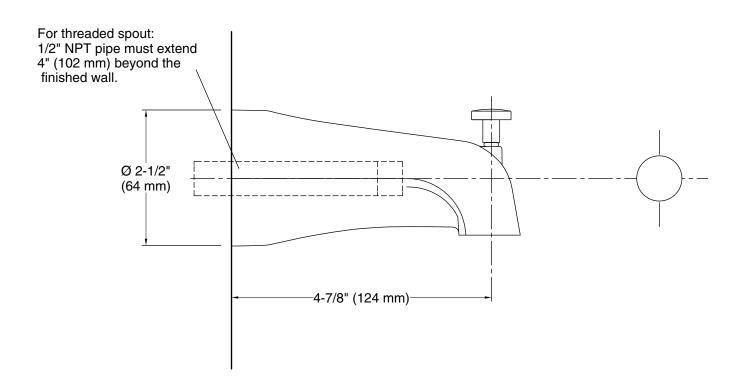

#### **Features**

- 4-7/8" (124 mm) diverter bath spout with 1/2" NPT connection.
- Coordinates with Coralais faucets, accessories, and showering components to complete your bathroom.

## **Technical Information**

All product dimensions are nominal.